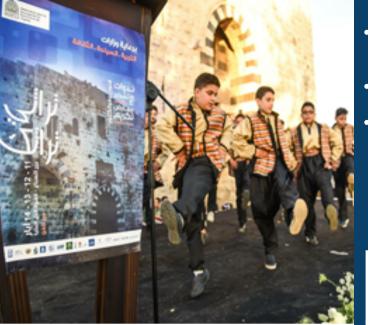

Once the educational project was completed, PTL decided to showcase the work done by teachers and students through a major socio-cultural event that took place at Khan Al Askar in May 2016. This marked the birth of the Heritage Days (JDP) for the first time, and they were registered with the Lebanese Ministry of Culture as an annual heritage event for the city.